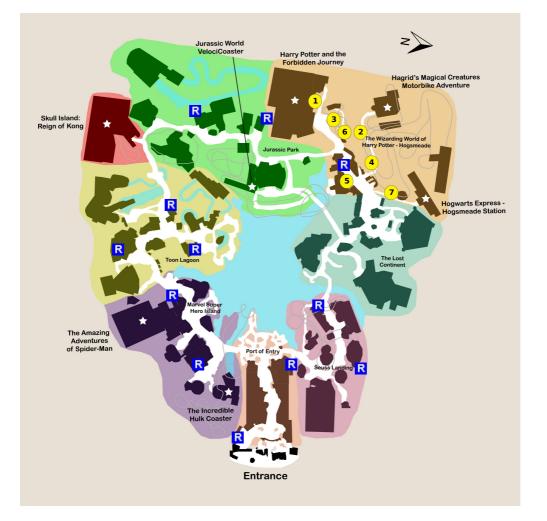

# **Your Plan Steps**

#### STEP

# 1) Harry Potter and the Forbidden Journey

#### 2) Frog Choir

Showtimes: 10:30am, 11:30am, 12:30pm, 2:00pm, 3:00pm, 4:00pm

## 3) Flight of the Hippogriff

#### 4) Hagrid's Magical Creatures Motorbike Adventure

### 5) Three Broomsticks

#### 6) Triwizard Spirit Rally

Showtimes: 11:00am, 12:00pm, 1:00pm, 2:30pm, 3:30pm, 4:30pm Notes: After lunch, explore the shops and interactive windows around Hogsmeade

# 7) Hogwarts Express - Hogsmeade Station

**Notes:** *Return to USF on the Hogwarts Express. Resume using the second half of the other part of this plan.*