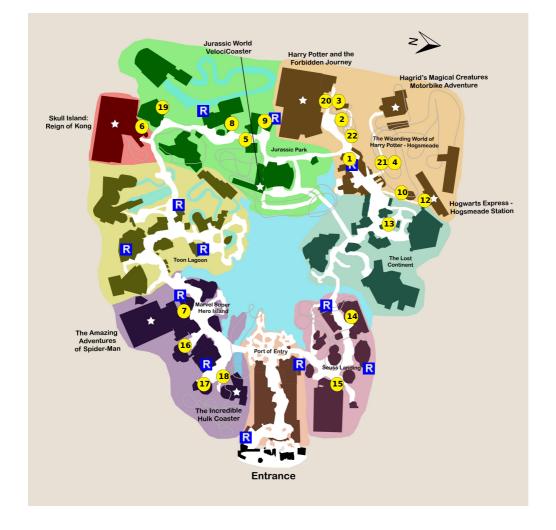

# **Your Plan Steps**

|--|

- 1) Ollivanders Experience in Hogsmeade
- 2) Flight of the Hippogriff
- 3) Harry Potter and the Forbidden Journey
- 4) Hagrid's Magical Creatures Motorbike Adventure
- 5) Jurassic World VelociCoaster
- 6) Skull Island: Reign of Kong
- 7) The Amazing Adventures of Spider-Man
- 8) Jurassic Park River Adventure
- 9) Raptor Encounter
- 10) Hogwarts Express Hogsmeade Station

### 11) Rest

\*\* Staying inside the park
Notes: Tour Universal Studios Florida using PART 2 of this plan, then return to Islands of Adventure and resume at the following step.

- 12) Hogwarts Express Return Trip to Hogsmeade
- 13) The Mystic Fountain
- 14) The High in the Sky Seuss Trolley Train Ride!

| 15) The Cat in the Hat                             |
|----------------------------------------------------|
| 16) Doctor Doom's Fearfall                         |
| 17) Storm Force Accelatron                         |
| 18) The Incredible Hulk Coaster                    |
| 19) Thunder Falls Terrace                          |
| 20) Harry Potter and the Forbidden Journey         |
| 21) Hagrid's Magical Creatures Motorbike Adventure |
| 22) The Nighttime Lights at Hogwarts Castle        |