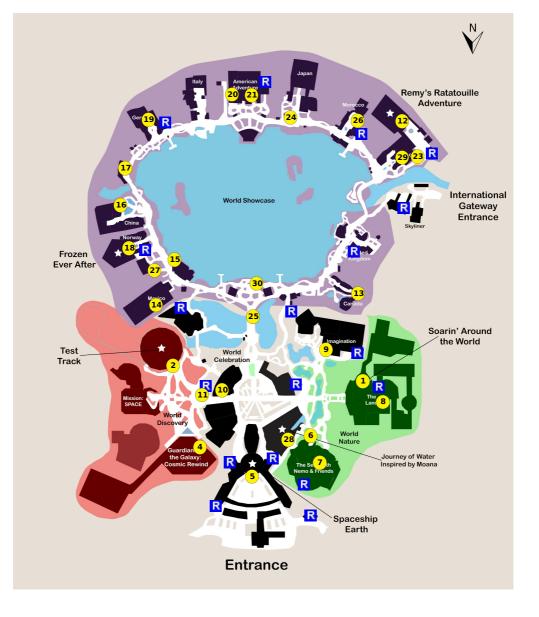

## Your Plan Steps

| STEP                                                                          |
|-------------------------------------------------------------------------------|
| 1) Soarin' Around the World                                                   |
| 2) Test Track                                                                 |
| 3) Mission: SPACE<br>Notes: Ride Mission: SPACE (either green or orange)      |
| 4) Guardians of the Galaxy: Cosmic Rewind                                     |
| 5) Spaceship Earth                                                            |
| 6) The Seas with Nemo & Friends                                               |
| 7) Turtle Talk with Crush                                                     |
| 8) Living with the Land                                                       |
| 9) Journey Into Imagination With Figment                                      |
| 10) Club Cool                                                                 |
| 11) JAMMitors<br>Showtimes: 9:30am, 10:30am, 11:30am, 12:55pm, 1:55pm, 2:55pm |

| 12) Remy's Ratatouille Adventure                                                                                                                                                          |
|-------------------------------------------------------------------------------------------------------------------------------------------------------------------------------------------|
| 13) Canada Far and Wide in Circle-Vision 360                                                                                                                                              |
| 14) Gran Fiesta Tour Starring The Three Caballeros                                                                                                                                        |
| 15) Mariachi Cobre<br>Showtimes: 11:30am, 12:15pm, 1:00pm, 1:45pm, 2:30pm, 4:15pm, 5:00pm                                                                                                 |
| 16) Reflections of China                                                                                                                                                                  |
| 17) Outpost                                                                                                                                                                               |
| 18) Frozen Ever After                                                                                                                                                                     |
| 19) Germany Pavilion                                                                                                                                                                      |
| 20) Voices of Liberty<br>Showtimes: 11:15am, 12:00pm, 12:45pm, 1:30pm, 2:15pm, 3:00pm, 3:45pm                                                                                             |
| <b>21) The American Adventure</b><br><b>Showtimes:</b> 11:45am, 12:30pm, 1:15pm, 2:00pm, 2:45pm, 3:30pm, 4:30pm, 5:30pm, 6:30pm, 7:30pm                                                   |
| 22) Friendship Boats                                                                                                                                                                      |
| 23) Beauty and the Beast Sing-Along                                                                                                                                                       |
| 24) Matsuriza<br>Showtimes: 11:00am, 12:00pm, 1:00pm, 2:00pm, 3:00pm, 4:00pm, 4:45pm                                                                                                      |
| 25) DuckTales World Showcase Adventure                                                                                                                                                    |
| 26) Morocco Pavilion                                                                                                                                                                      |
| 27) Meet Anna and Elsa at Royal Sommerhus                                                                                                                                                 |
| 28) Journey of Water, Inspired by Moana                                                                                                                                                   |
| <b>29) Impressions de France</b><br><b>Notes:</b> Shows normally only first thing in the morning or at night. Beauty and the Beast Sing-a-<br>long plays in this location during the day. |
| 30) Luminous The Symphony of Us<br>Showtime: 9:00pm                                                                                                                                       |