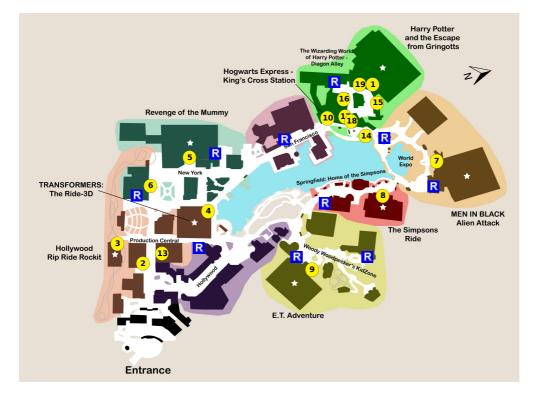

#### 1) Harry Potter and the Escape from Gringotts

Notes: If Gringotts is not operating, enjoy the rest of Diagon Alley and check back later, but do not get in line.

#### 2) Despicable Me: Minion Mayhem

#### 3) Hollywood Rip Ride Rockit

- 4) Transformers: The Ride-3D
- 5) Revenge of the Mummy

#### 6) Race Through New York Starring Jimmy Fallon

#### 7) MEN IN BLACK Alien Attack

- 8) The Simpsons Ride
- 9) E.T. Adventure

#### 10) Hogwarts Express - King's Cross Station

Notes: Take the Hogwarts Express to Islands of Adventure (park-to-park-ticket required)

#### 11) Tour Islands of Adventure

**\*\* Staying inside the park Notes:** Tour Islands of Adventure Tour Islands of Adventure using Part 2 of this plan, then return to Universal Studios Florida and resume at the following step.

#### 12) Hogwarts Express - Return Trip to King's Cross

#### 13) Illumination's Villain-Con Minion Blast

#### 14) Knight Bus

Notes: Chat with the Knight Bus conductor and his shrunken heads outside Diagon Alley. Also look for Kreacher in the window of 12 Grimmauld Place, and dial 62442 (MAGIC) in the red telephone booth.

#### 15) Celestina Warbeck and the Banshees

Showtimes: 10:30am, 11:30am, 12:30pm, 2:00pm, 3:00pm

#### 16) Ollivanders Experience in Diagon Alley

#### 17) Leaky Cauldron

Notes: Eat dinner at the Leaky Cauldron.

#### 18) Diagon Alley

**Notes:** Tour Diagon Alley. Explore Borgin & Burkes and the other dark recesses of Knockturn Alley. Tour the Weasleys Wizarding Wheezes, Magical Menagerie, and Madam Malkins Robes for All Occasions shops.

### 19) Harry Potter and the Escape from Gringotts