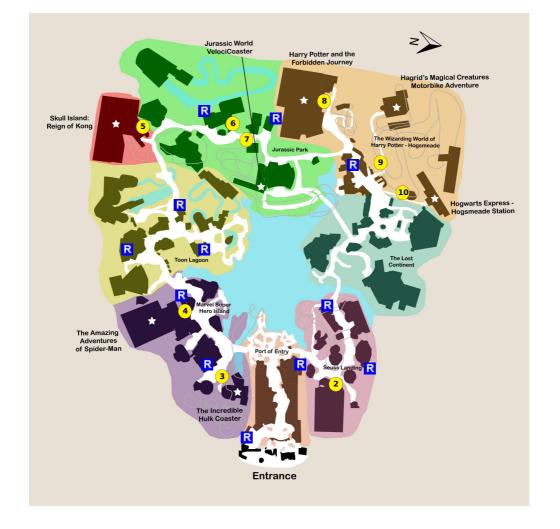

## 1) Eat Lunch

\*\* Staying inside the park

Notes: Break for lunch. We suggest the Fire Eater's Grill in Seuss Landing for a quicker meal or
Mythos in Lost Continent for sit-down dining.

- 2) The Cat in the Hat
- 3) The Incredible Hulk Coaster
- 4) The Amazing Adventures of Spider-Man
- 5) Skull Island: Reign of Kong
- 6) Jurassic Park River Adventure
- 7) Jurassic World VelociCoaster
- 8) Harry Potter and the Forbidden Journey
- 9) Hagrid's Magical Creatures Motorbike Adventure
- 10) Hogwarts Express Hogsmeade Station