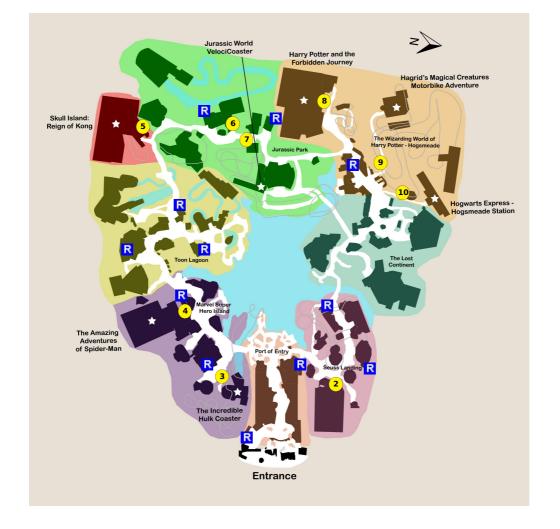

### STEP

- 1) Eat Lunch

\*\* Staying inside the park
Notes: Take a break for lunch. We recommend Fire Eater's Grill for a quick meal and Mythos for sit-down service.

- 2) The Cat in the Hat
- 3) The Incredible Hulk Coaster
- 4) The Amazing Adventures of Spider-Man
- 5) Skull Island: Reign of Kong
- 6) Jurassic Park River Adventure
- 7) Jurassic World VelociCoaster
- 8) Harry Potter and the Forbidden Journey
- 9) Hagrid's Magical Creatures Motorbike Adventure
- 10) Hogwarts Express Hogsmeade Station