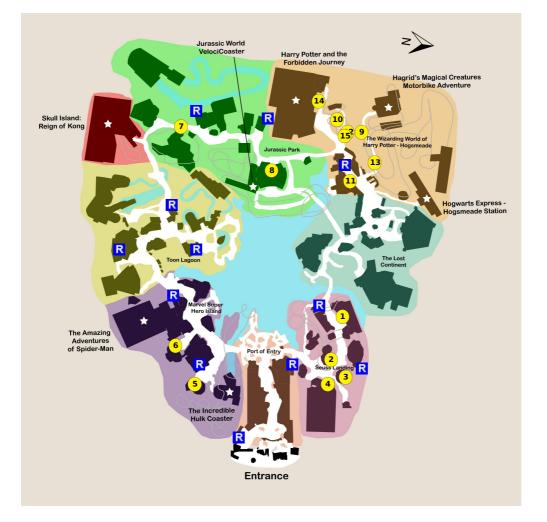

## Your Plan Steps

| STEP                                                                                       |
|--------------------------------------------------------------------------------------------|
| 1) The High in the Sky Seuss Trolley Train Ride!                                           |
| 2) Caro-Seuss-el                                                                           |
| 3) One Fish, Two Fish, Red Fish, Blue Fish                                                 |
| 4) The Cat in the Hat                                                                      |
| 5) Storm Force Accelatron                                                                  |
| 6) Doctor Doom's Fearfall                                                                  |
| 7) Camp Jurassic                                                                           |
| 8) Jurassic Park Discovery Center                                                          |
| 9) Frog Choir<br>Showtimes: 1:30pm, 2:30pm, 3:30pm, 5:00pm, 6:00pm, 7:00pm                 |
| 10) Flight of the Hippogriff                                                               |
| 11) Three Broomsticks Notes: Eat dinner at the Three Broomsticks.                          |
| 12) Triwizard Spirit Rally<br>Showtimes: 10:30am, 11:30am, 12:30pm, 2:00pm, 3:00pm, 4:00pm |
| 13) Hagrid's Magical Creatures Motorbike Adventure                                         |
|                                                                                            |

15) The Nighttime Lights at Hogwarts Castle