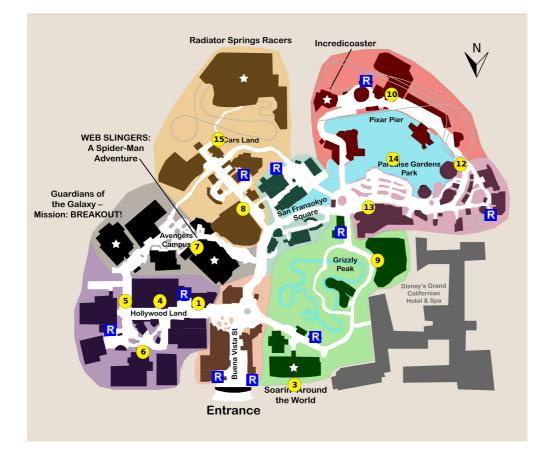

#### **PLAN SUMMARY**

This touring plan is for parents with children 40" tall and smaller that plan to arrive around 11 AM. If the plan calls for you to experience an attraction that does not interest you, simply skip it and proceed with the plan. If you have kids who aren't eligible to ride, try switching off. this touring plan includes most of the amusement park rides on Paradise Gardens Park and Pixar Pier. If you're short on time or wish to allocate more of the day to DCA's theatrical attractions, forgo a few of the slow-loading rides. loading rides.

# **Your Plan Steps**

#### STEP

#### 1) Disney Junior Dance Party!

Showtimes: 11:15am, 12:15pm, 2:00pm, 3:00pm, 4:00pm

## 3) Soarin' Around the World

# 7) WEB SLINGERS: A Spider-Man Adventure

# 9) Redwood Creek Challenge Trail

# 10) Toy Story Midway Mania!

# 13) The Little Mermaid ~ Ariel's Undersea Adventure

- 14) World of Color Showtimes:
- 15) Radiator Springs Racers