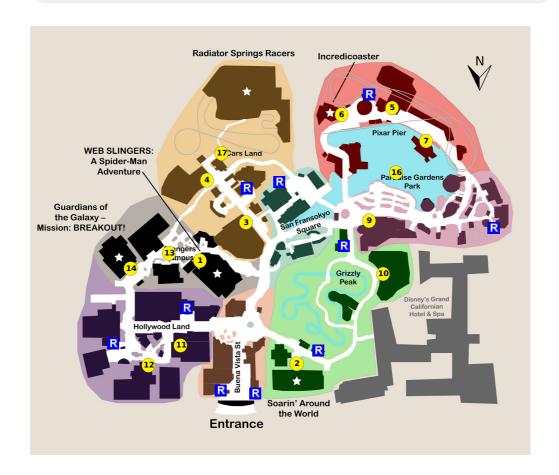

| STEP                                                                  |
|-----------------------------------------------------------------------|
| 1) WEB SLINGERS: A Spider-Man Adventure                               |
| 2) Soarin' Around the World                                           |
| 3) Mater's Junkyard Jamboree                                          |
| 4) Luigi's Rollickin' Roadsters                                       |
| 5) Toy Story Midway Mania!                                            |
| 6) Incredicoaster                                                     |
| 7) Pixar Pal-A-Round - Non Swinging                                   |
| 8) Eat lunch ** Staying inside the park                               |
| 9) The Little Mermaid ~ Ariel's Undersea Adventure                    |
| 10) Redwood Creek Challenge Trail                                     |
| 11) Mickey's PhilharMagic                                             |
| 12) Monsters, Inc. Mike & Sulley to the Rescue!                       |
| 13) The Amazing Spider-Man! Showtimes: 2:20pm, 2:50pm, 3:30pm, 4:10pm |
| 14) Guardians of the Galaxy - Mission: BREAKOUT!                      |
| 15) Eat dinner  ** Staying inside the park                            |
| 16) World of Color<br>Showtimes: 8:30pm, 9:45pm                       |
| 17) Radiator Springs Racers                                           |