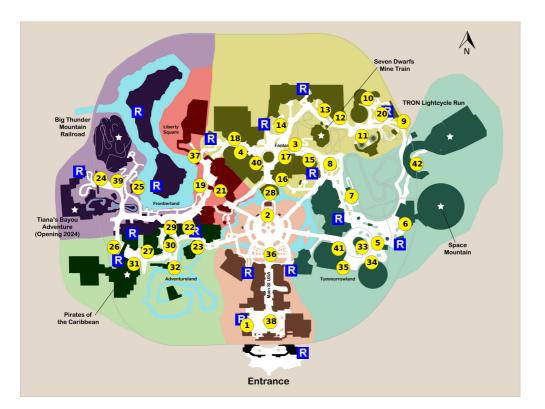

## Your Plan Steps

| STEP                                                                     |
|--------------------------------------------------------------------------|
| 1) Main Street Vehicles<br>Notes: These often run before the park opens. |
| 2) Let the Magic Begin<br>Showtime: 7:55am                               |
| 3) Seven Dwarfs Mine Train                                               |
| 4) Peter Pan's Flight                                                    |
| 5) Astro Orbiter                                                         |
| 6) Space Mountain                                                        |
| 7) Tomorrowland Speedway                                                 |
| 8) Mad Tea Party                                                         |
| 9) The Barnstormer                                                       |
| 10) Meet Dashing Disney Pals as Circus Stars at Pete's Silly Side Show   |
| 11) Dumbo the Flying Elephant                                            |
| 12) Meet Ariel at Her Grotto                                             |
| 13) Under the Sea ~ Journey of the Little Mermaid                        |
| 14) Enchanted Tales with Belle                                           |
| 15) The Many Adventures of Winnie the Pooh                               |
| 16) Meet Cinderella and a Visiting Princess at Princess Fairytale Hall   |
| 17) Prince Charming Regal Carrousel                                      |
| 18) "it's a small world"                                                 |
| 19) Liberty Square Riverboat                                             |
| 20) Casey Jr. Splash 'N' Soak Station                                    |
| 21) The Hall of Presidents                                               |
| 22) Country Bear Jamboree                                                |
| 23) Swiss Family Treehouse                                               |
| 24) Walt Disney World Railroad - Frontierland                            |
| 25) Tom Sawyer Island                                                    |
| 26) A Pirate's Adventure ~ Treasures of the Seven Seas                   |
| 27) Walt Disney's Enchanted Tiki Room                                    |
| 28) Cinderella Castle                                                    |

| 29) Frontierland Shootin' Arcade                          |
|-----------------------------------------------------------|
| 30) The Magic Carpets of Aladdin                          |
| 31) Pirates of the Caribbean                              |
| 32) Jungle Cruise                                         |
| 33) Tomorrowland Transit Authority PeopleMover            |
| 34) Walt Disney's Carousel of Progress                    |
| 35) Buzz Lightyear's Space Ranger Spin                    |
| 36) Disney Festival of Fantasy Parade<br>Showtime: 3:00pm |
| 37) The Haunted Mansion                                   |
| 38) Flag Retreat<br>Showtime: 5:00pm                      |
| 39) Big Thunder Mountain Railroad                         |
| 40) Mickey's PhilharMagic                                 |
| 41) Monsters, Inc. Laugh Floor                            |
| 42) TRON Lightcycle / Run                                 |
|                                                           |