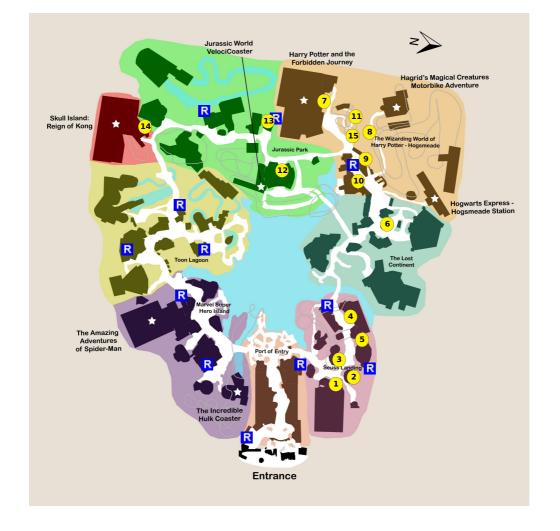

# **Your Plan Steps**

### STEP

- 1) The Cat in the Hat
- 2) One Fish, Two Fish, Red Fish, Blue Fish
- 3) Caro-Seuss-el
- 4) The High in the Sky Seuss Trolley Train Ride!
- 5) Oh! The Stories You'll Hear!

**Showtimes:** 11:00am, 12:00pm, 1:00pm, 2:45pm, 3:45pm, 4:45pm

- 6) The Mystic Fountain
- 7) Harry Potter and the Forbidden Journey

**Notes:** Walk through the castle queue without riding.

8) Frog Choir

**Showtimes:** 1:30pm, 2:30pm, 3:30pm, 5:00pm, 6:00pm, 7:00pm

- 9) Ollivanders Experience in Hogsmeade
- 10) Three Broomsticks
- 11) Triwizard Spirit Rally

**Showtimes:** 10:30am, 11:30am, 12:30pm, 2:00pm, 3:00pm, 4:00pm

- 12) Jurassic Park Discovery Center
- 13) Raptor Encounter

- 14) Skull Island: Reign of Kong
- 15) The Nighttime Lights at Hogwarts Castle