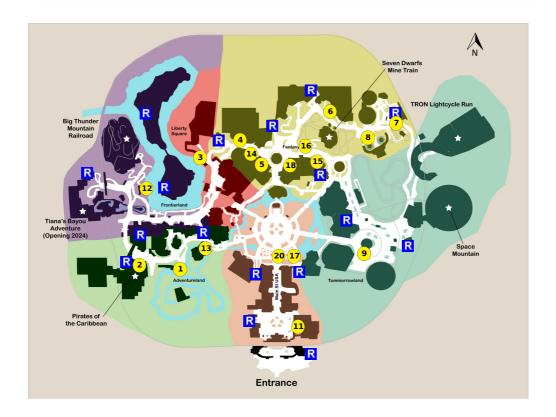

## STEP

1) Jungle Cruise

| 2) Pirates of the Caribbean                                                                                                                                                     |
|---------------------------------------------------------------------------------------------------------------------------------------------------------------------------------|
| 3) The Haunted Mansion                                                                                                                                                          |
| 4) "it's a small world"                                                                                                                                                         |
| 5) Mickey's PhilharMagic                                                                                                                                                        |
| 6) Under the Sea ~ Journey of the Little Mermaid                                                                                                                                |
| 7) The Barnstormer                                                                                                                                                              |
| 8) Dumbo the Flying Elephant                                                                                                                                                    |
| 9) Buzz Lightyear's Space Ranger Spin                                                                                                                                           |
| 10) Rest  ** Staying inside the park Notes: Eat lunch.                                                                                                                          |
| 11) Meet Mickey at Town Square Theater                                                                                                                                          |
| 12) Tom Sawyer Island  Notes: In Frontierland, take the raft over to Tom Sawyer Island. Allow at least 30 minutes to explore the island, Fort Langhorn, and the barrel bridges. |
| 13) Swiss Family Treehouse                                                                                                                                                      |
| 14) Peter Pan's Flight                                                                                                                                                          |
| 15) The Many Adventures of Winnie the Pooh                                                                                                                                      |
| 16) Seven Dwarfs Mine Train                                                                                                                                                     |
| 17) Disney Festival of Fantasy Parade Showtimes: 12:00pm, 3:00pm                                                                                                                |
| 18) Meet Princess Tiana and a Visiting Princess at Princess Fairytale Hall                                                                                                      |
| 19) Rest  ** Staying inside the park Notes: Eat dinner                                                                                                                          |
| 20) Disney Festival of Fantasy Parade Showtimes: 12:00pm, 3:00pm                                                                                                                |