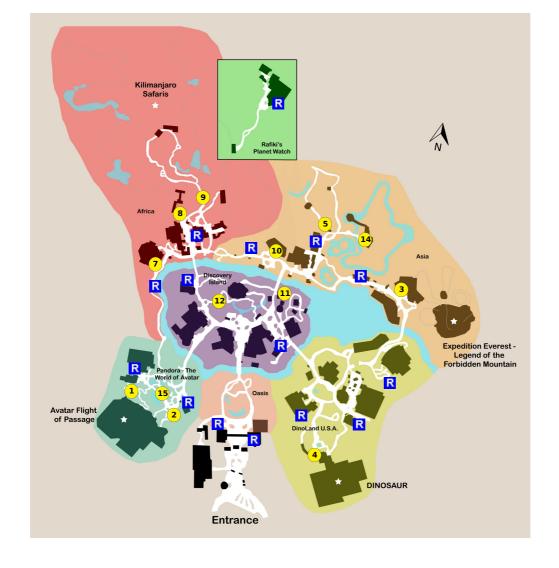

## **Your Plan Steps**

#### STEP

1) Avatar Flight of Passage

2) Na'vi River Journey

3) Expedition Everest - Legend of the Forbidden Mountain

4) DINOSAUR

**Notes:** Follow the signs to Dinosaur and ride.

5) Maharajah Jungle Trek

**Notes:** Walk the Maharajah Jungle Trek.

6) Rest

\*\* Staying inside the park

**Notes:** Eat lunch. Our favorite counter-service restaurants are Flame Tree Barbecue on Discovery Island and Satu'li Canteen in Pandora.

7) Festival of the Lion King

**Showtimes:** 10:00am, 11:00am, 12:00pm, 1:00pm, 2:00pm, 3:00pm, 4:00pm, 5:00pm

8) Kilimanjaro Safaris

Notes: Ride Kilimanjaro Safaris.

9) Gorilla Falls Exploration Trail

Notes: Walk the Pangani Forest Exploration Trail.

10) Feathered Friends In Flight!

**Showtimes:** 10:30am, 11:30am, 1:30pm, 2:30pm, 3:30pm

11) Meet Favorite Disney Pals at Adventurers Outpost

#### 12) Discovery Island Trails

**Notes:** Tour the trails and exhibits around the Tree of Life.

#### 13) Rest

\*\* Staying inside the park

Notes: Eat Dinner. Tiffins is the best Table Service restaurant in Animal Kingdom, or eat at Quick
Service restaurant that you did not have lunch at.

### 14) Kali River Rapids

Notes: Ride Kali River Rapids.

### 15) Valley of Mo'ara