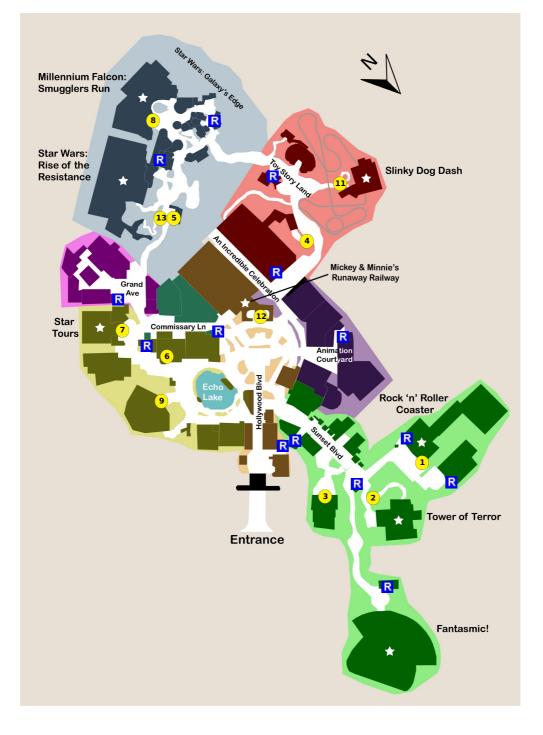

### STEP

1) Rock 'n' Roller Coaster Starring Aerosmith

- 2) The Twilight Zone Tower of Terror
- 3) Beauty and the Beast Live on Stage Showtimes: 11:00am, 1:00pm, 2:00pm, 4:00pm, 5:00pm
- 4) Toy Story Mania!

5) Star Wars: Rise of the Resistance

- 6) Vacation Fun An Original Animated Short with Mickey & Minnie
- 7) Star Tours: The Adventures Continue
- 8) Millennium Falcon: Smugglers Run

## 9) Indiana Jones Epic Stunt Spectacular! Showtimes: 10:45am, 12:00pm, 1:15pm, 3:15pm, 4:30pm 10) Rest \*\* Staying inside the park Notes: Eat dinner 11) Slinky Dog Dash 12) Mickey & Minnie's Runaway Railway 13) Star Wars: Rise of the Resistance