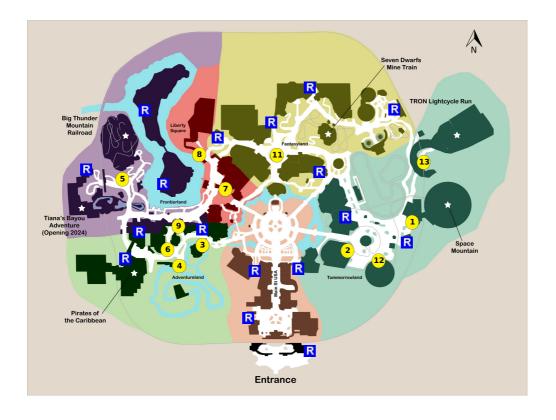

# 1) Space Mountain

# 2) Buzz Lightyear's Space Ranger Spin

#### 3) Swiss Family Treehouse

Notes: Explore the Swiss Family Treehouse.

# 4) Jungle Cruise

# 5) Big Thunder Mountain Railroad

# 6) Walt Disney's Enchanted Tiki Room

Notes: See Enchanted Tiki Birds.

#### 7) The Hall of Presidents

Notes: Experience The Hall of Presidents.

# 8) The Haunted Mansion

#### 9) Country Bear Jamboree

**Notes:** See the Country Bear Jamboree in Frontierland.

# 11) Prince Charming Regal Carrousel

### 12) Walt Disney's Carousel of Progress

Notes: See The Carousel of Progress.

# 13) TRON Lightcycle / Run

**Notes:** Get a Virtual Queue or Individual Lightning Lane reservation for TRON as soon as they're