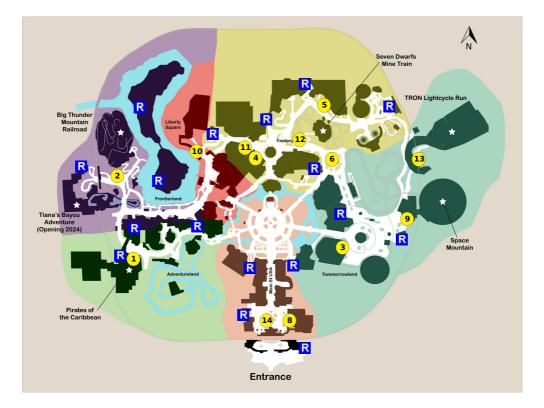

## PLAN SUMMARY

If TRON: Lightcycle/Run is using boarding groups, obtain one at 7 a.m. or 1 p.m.

Your Plan Steps

| ~ 7 |    |  |
|-----|----|--|
| SI  | EΡ |  |

| 1) Pirates of the Caribbean                               |  |
|-----------------------------------------------------------|--|
| 2) Big Thunder Mountain Railroad                          |  |
| 3) Buzz Lightyear's Space Ranger Spin                     |  |
| 4) Mickey's PhilharMagic                                  |  |
| 5) Under the Sea ~ Journey of the Little Mermaid          |  |
| 6) Mad Tea Party                                          |  |
| 7) Rest<br>** Staying inside the park<br>Notes: Eat lunch |  |
| 8) Meet Mickey at Town Square Theater                     |  |
| 9) Space Mountain                                         |  |
| 10) The Haunted Mansion                                   |  |
| 11) Peter Pan's Flight                                    |  |
| 12) Seven Dwarfs Mine Train                               |  |
| 13) TRON Lightcycle / Run                                 |  |
| 14) Main Street Vehicles                                  |  |
|                                                           |  |