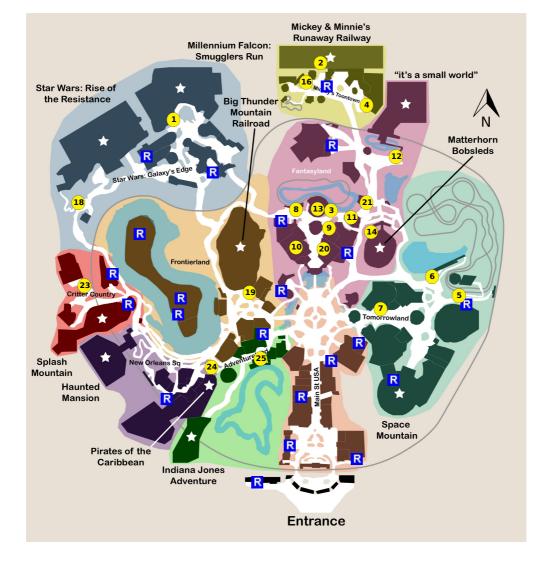

## Your Plan Steps

| STEP                                 |
|--------------------------------------|
| 1) Millennium Falcon: Smugglers Run  |
| 2) Mickey & Minnie's Runaway Railway |
| 3) Dumbo the Flying Elephant         |
| 4) Roger Rabbit's Car Toon Spin      |
| 5) Autopia                           |
| 6) Finding Nemo Submarine Voyage     |
| 7) Buzz Lightyear Astro Blasters     |
| 8) Casey Jr. Circus Train            |
| 9) Mr. Toad's Wild Ride              |
| 10) Snow White's Enchanted Wish      |
| 11) Mad Tea Party                    |
| 12) "it's a small world"             |
| 13) King Arthur Carrousel            |
|                                      |

| 14) Alice in Wonderland                                                                                                 |
|-------------------------------------------------------------------------------------------------------------------------|
| 15) Goofy's How-To-Play Yard                                                                                            |
| 16) Mickey's House and Meet Mickey                                                                                      |
| 17) Rest<br>** Staying inside the park<br>Notes: Eat lunch In this step, set the time at which you'd like to eat lunch. |
| 18) Star Wars: Rise of the Resistance                                                                                   |
| 19) Big Thunder Mountain Railroad                                                                                       |
| 20) Peter Pan's Flight                                                                                                  |
| 21) Storybook Land Canal Boats                                                                                          |
| 22) Rest<br>** Staying inside the park<br>Notes: Eat dinner                                                             |
| 23) The Many Adventures of Winnie the Pooh                                                                              |
| 24) Pirates of the Caribbean                                                                                            |
| 25) Jungle Cruise                                                                                                       |