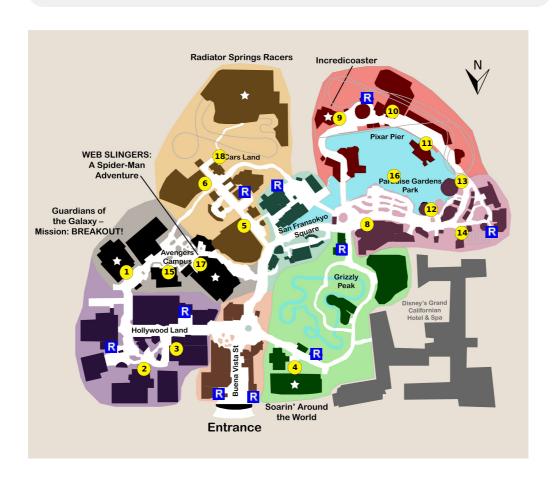

and lots more, subscribe at <a href="https://touringplans.com/join">https://touringplans.com/join</a>.

PARK Disney California Adventure Park

Starts at Main Entrance A Premium Touring Plan from TouringPlans.com Viewed on May 14, 2024