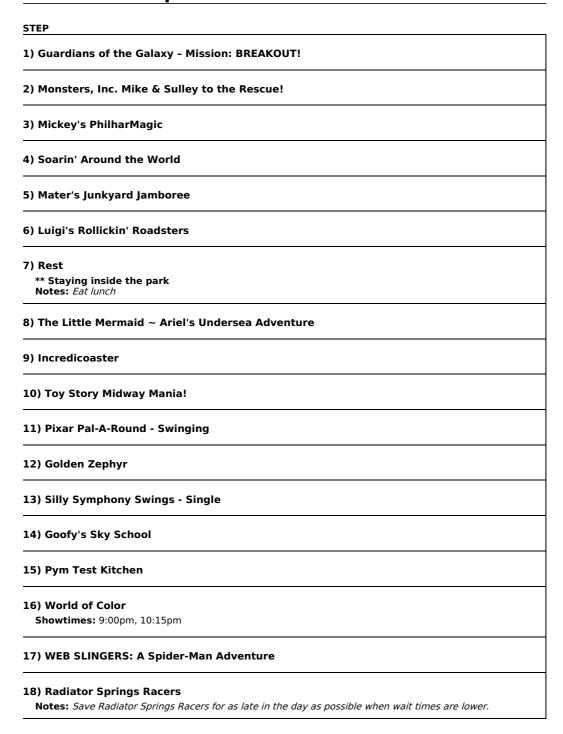

World
- Hotel Room Views so you can choose the best room on WDW property for your money

and lots more, subscribe at <a href="https://touringplans.com/join">https://touringplans.com/join</a>.

PARK Disney California Adventure Park

Starts at Main Entrance A Premium Touring Plan from TouringPlans.com Viewed on May 14, 2024

## **PLAN SUMMARY**

For visitors who want to experience Disney California Adventure after sleeping in for a bit. Plan to arrive at 11 AM. This touring plan assumes a willingness to experience all rides. If the plan calls for you to experience an attraction that does not interest you, simply skip it and proceed with the plan. Height and age requirements apply to many attractions. If you have kids who aren't eligible to ride, try switching off.



## **Your Plan Steps**