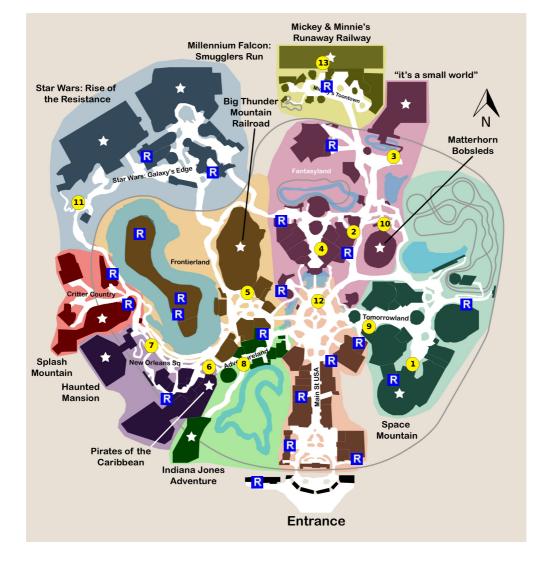

## Your Plan Steps

| STEP                                                                                                 |
|------------------------------------------------------------------------------------------------------|
| 1) Space Mountain                                                                                    |
| 2) Alice in Wonderland                                                                               |
| 3) "it's a small world"                                                                              |
| 4) Peter Pan's Flight                                                                                |
| 5) Big Thunder Mountain Railroad                                                                     |
| 6) Pirates of the Caribbean                                                                          |
| 7) Haunted Mansion                                                                                   |
| 8) Indiana Jones Adventure                                                                           |
| 9) Star Tours: The Adventures Continue                                                               |
| 10) Matterhorn Bobsleds                                                                              |
| 11) Star Wars: Rise of the Resistance                                                                |
| <b>Notes:</b> Get in line for Rise of the Resistance before it closes for the day (usually 9:00 PM). |
| 12) Wondrous Journeys<br>Showtimes:                                                                  |
| <b>Notes:</b> Watch Disneyland's fireworks spectacular, Fantasmic!, or revisit any attractions.      |
|                                                                                                      |