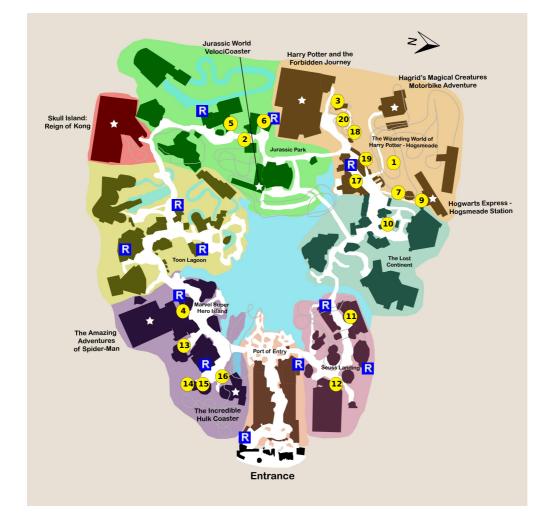

# **Your Plan Steps**

### STEP

- 1) Hagrid's Magical Creatures Motorbike Adventure
- 2) Jurassic World VelociCoaster
- 3) Harry Potter and the Forbidden Journey
- 4) The Amazing Adventures of Spider-Man
- 5) Jurassic Park River Adventure
- 6) Raptor Encounter
- 7) Hogwarts Express Hogsmeade Station

**Notes:** Take the Hogwarts Express to Universal Studios Florida (park-to-park-ticket required)

- 8) Tour Universal Studios Florida
  - \*\* Leaving the park

**Notes:** Tour Universal Studios Florida using Part 2 of this plan.

- 9) Hogwarts Express Return Trip to Hogsmeade
- 10) The Mystic Fountain
- 11) The High in the Sky Seuss Trolley Train Ride!
- 12) The Cat in the Hat
- 13) Doctor Doom's Fearfall
- 14) Storm Force Accelatron

- 15) Storm Force Accelatron 16) The Incredible Hulk Coaster 17) Three Broomsticks 18) Frog Choir **Showtimes:** 10:30am, 11:30am, 12:30pm, 2:00pm, 3:00pm, 4:00pm 19) Ollivanders Experience in Hogsmeade 20) Flight of the Hippogriff