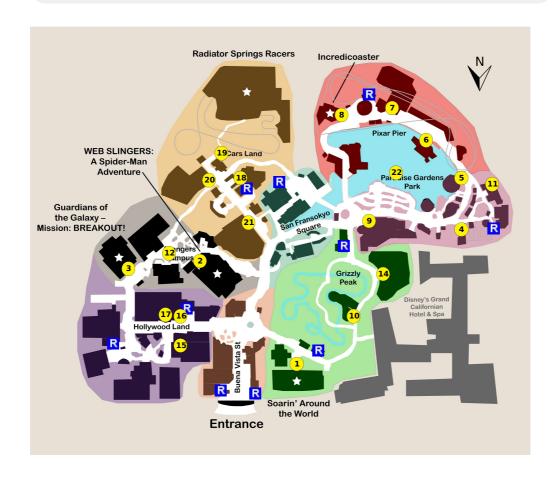

## 18) Flo's V8 Cafe

## 19) Radiator Springs Racers

### 20) Luigi's Rollickin' Roadsters

## 21) Mater's Junkyard Jamboree

## 22) World of Color

**Showtimes:** 9:00pm, 10:15pm