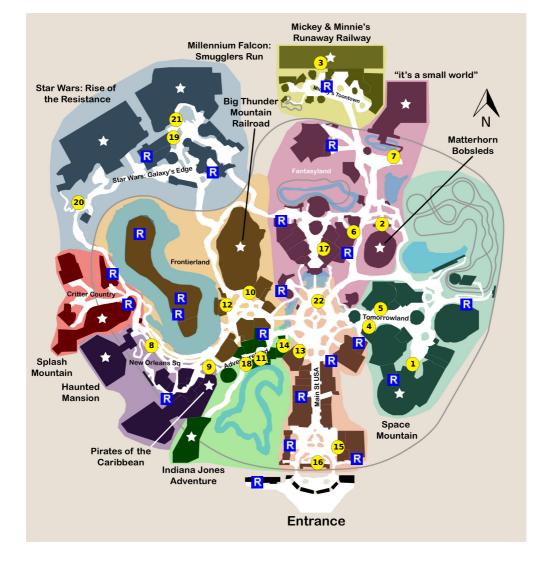

## Your Plan Steps

| STEP                                                             |
|------------------------------------------------------------------|
| 1) Space Mountain                                                |
| Notes: Ride Space Mountain                                       |
| 2) Matterhorn Bobsleds                                           |
| 3) Mickey & Minnie's Runaway Railway                             |
| 4) Star Tours: The Adventures Continue                           |
| Notes: Return to Tomorrowland and ride Star Tours                |
| 5) Buzz Lightyear Astro Blasters                                 |
| 6) Alice in Wonderland                                           |
| 7) "it's a small world"                                          |
| 8) Haunted Mansion                                               |
| 9) Pirates of the Caribbean                                      |
| 10) Big Thunder Mountain Railroad                                |
| Notes: Enter Frontierland and ride Big Thunder Mountain Railroad |
| 11) Jungle Cruise                                                |
| 12) Mark Twain Riverboat                                         |
| 13) Jolly Holiday Bakery Cafe                                    |

| 4) Walt Disney's Enchanted Tiki Room                                                                                  |  |
|-----------------------------------------------------------------------------------------------------------------------|--|
| 5) The Disneyland Story presenting Great Moments with Mr. Lincoln                                                     |  |
| 6) Disneyland Railroad Main Street Station                                                                            |  |
| 7) Peter Pan's Flight                                                                                                 |  |
| 8) Indiana Jones Adventure<br>Notes: Go to Adventureland and ride Indiana Jones Adventure                             |  |
| 9) Docking Bay 7 Food and Cargo                                                                                       |  |
| 20) Star Wars: Rise of the Resistance                                                                                 |  |
| 21) Millennium Falcon: Smugglers Run                                                                                  |  |
| 22) Wondrous Journeys<br>Showtimes:                                                                                   |  |
| <b>Notes:</b> Watch Wondrous Journeys, Fantasmic!, or any other Disneyland nightly spectacular that may be scheduled. |  |