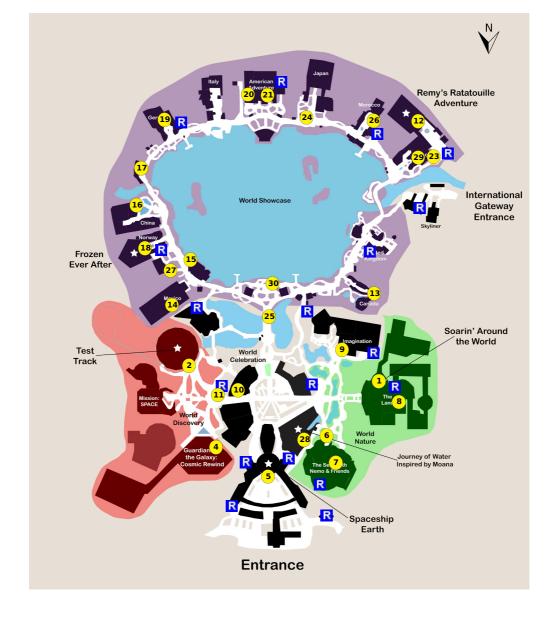

and lots more, subscribe at <a href="https://touringplans.com/join">https://touringplans.com/join</a>.

PARK EPCOT Starts at Main Entrance

A Premium Touring Plan from TouringPlans.com Viewed on May 15, 2024

### **Your Plan Steps**

### STEP

- 1) Soarin' Around the World
- 2) Test Track
- 3) Mission: SPACE

Notes: Ride Mission: SPACE (either green or orange)

- 4) Guardians of the Galaxy: Cosmic Rewind
- 5) Spaceship Earth
- 6) The Seas with Nemo & Friends
- 7) Turtle Talk with Crush
- 8) Living with the Land
- 9) Journey Into Imagination With Figment
- 10) Club Cool

### 11) JAMMitors

**Showtimes:** 9:30am, 10:30am, 11:30am, 12:55pm, 1:55pm, 2:55pm

# 12) Remy's Ratatouille Adventure 13) Canada Far and Wide in Circle-Vision 360 14) Gran Fiesta Tour Starring The Three Caballeros 15) Mariachi Cobre **Showtimes:** 11:30am, 12:15pm, 1:00pm, 1:45pm, 2:30pm, 4:15pm, 5:00pm 16) Reflections of China 17) Outpost 18) Frozen Ever After 19) Germany Pavilion 20) Voices of Liberty **Showtimes:** 11:15am, 12:00pm, 12:45pm, 1:30pm, 2:15pm, 3:00pm, 3:45pm 21) The American Adventure **Showtimes:** 11:45am, 12:30pm, 1:15pm, 2:00pm, 2:45pm, 3:30pm, 4:30pm, 5:30pm, 6:30pm, 7:30pm 22) Friendship Boats 23) Beauty and the Beast Sing-Along 24) Matsuriza **Showtimes:** 11:00am, 12:00pm, 1:00pm, 2:00pm, 3:00pm, 4:00pm, 4:45pm 25) DuckTales World Showcase Adventure 26) Morocco Pavilion 27) Meet Anna and Elsa at Royal Sommerhus 28) Journey of Water, Inspired by Moana 29) Impressions de France Notes: Shows normally only first thing in the morning or at night. Beauty and the Beast Sing-along plays in this location during the day. 30) Luminous The Symphony of Us Showtime: 9:00pm