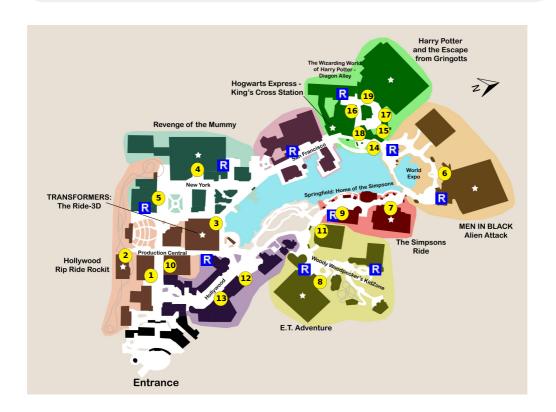

- 1) Despicable Me: Minion Mayhem
- 2) Hollywood Rip Ride Rockit
- 3) Transformers: The Ride-3D
- 4) Revenge of the Mummy
- 5) Race Through New York Starring Jimmy Fallon
- 6) MEN IN BLACK Alien Attack
- 7) The Simpsons Ride
- 8) E.T. Adventure
- 9) Fast Food Boulevard
- 10) Illumination's Villain-Con Minion Blast
- 11) Animal Actors on Location

**Showtimes:** 10:15am, 11:30am, 12:45pm, 2:45pm, 4:00pm

12) Universal Orlando's Horror Make-Up Show

**Showtimes:** 10:00am, 10:45am, 11:30am, 12:30pm, 1:45pm, 2:30pm, 3:15pm, 4:00pm

13) The Bourne Stuntacular

**Showtimes:** 10:00am, 10:45am, 11:45am, 12:30pm, 1:45pm, 2:30pm, 3:30pm, 4:15pm

14) Knight Bus

**Notes:** Chat with the Knight Bus conductor and his shrunken heads outside of Diagon Alley. Also look for Kreacher in the window of 12 Grimmauld Place, and dial 62442 (MAGIC) in the red telephone booth.

15) The Tales of Beedle the Bard

Showtimes: 10:00am, 11:00am, 12:00pm, 1:30pm, 2:30pm, 3:30pm

- 16) Ollivanders Experience in Diagon Alley
- 17) Celestina Warbeck and the Banshees

**Showtimes:** 10:30am, 11:30am, 12:30pm, 2:00pm, 3:00pm

18) Diagon Alley

**Notes:** Tour Diagon Alley. Explore Borgin & Burkes and the other dark recesses of Knockturn Alley. Tour the Weasley's Wizarding Wheezes, Magical Menagerie, and Madam Malkin's Robes for All Occasions shops. If you're hungry, try the Leaky Cauldron or Florean Forescue's ice cream parlor.

19) Harry Potter and the Escape from Gringotts