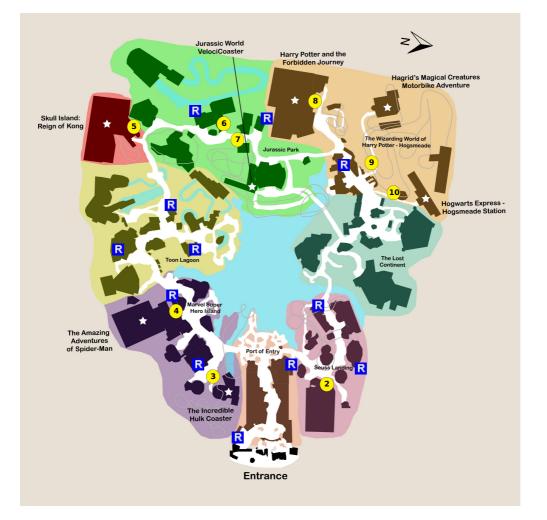

#### STEP

1) Eat Lunch

**\*\* Staying inside the park Notes:** Break for lunch. We suggest the Fire Eater's Grill in Seuss Landing for a quicker meal or Mythos in Lost Continent for sit-down dining.

- 2) The Cat in the Hat
- 3) The Incredible Hulk Coaster
- 4) The Amazing Adventures of Spider-Man
- 5) Skull Island: Reign of Kong
- 6) Jurassic Park River Adventure
- 7) Jurassic World VelociCoaster
- 8) Harry Potter and the Forbidden Journey

#### 9) Hagrid's Magical Creatures Motorbike Adventure

### 10) Hogwarts Express - Hogsmeade Station

Notes: Return to USF on the Hogwarts Express. If the wait exceeds 20 minutes, walk back to the other park. Resume using the second half of the other part of this plan.