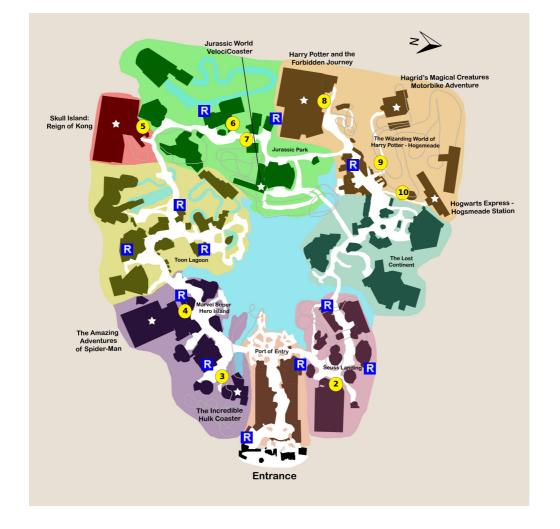

# **Your Plan Steps**

### STEP

- 1) Eat Lunch

\*\* Staying inside the park
Notes: Take a break for lunch. We recommend Fire Eater's Grill for a quick meal and Mythos for sit-down service.

- 2) The Cat in the Hat
- 3) The Incredible Hulk Coaster
- 4) The Amazing Adventures of Spider-Man
- 5) Skull Island: Reign of Kong
- 6) Jurassic Park River Adventure
- 7) Jurassic World VelociCoaster
- 8) Harry Potter and the Forbidden Journey
- 9) Hagrid's Magical Creatures Motorbike Adventure
- 10) Hogwarts Express Hogsmeade Station

Notes: Return to USF on the Hogwarts Express. If the posted wait exceeds 20 minutes, walk back to the other park. Resume using the second half of the other part of this plan.