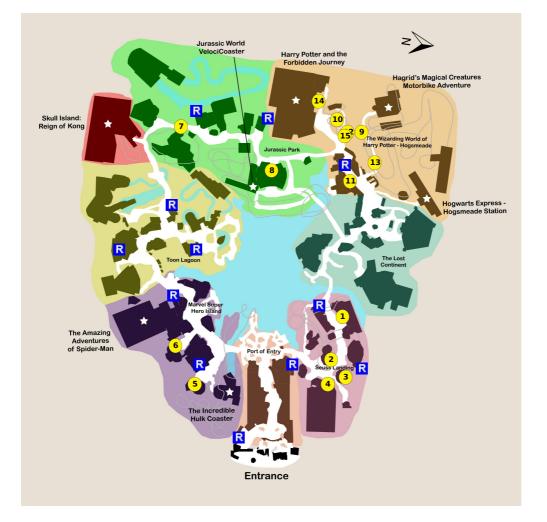

## Your Plan Steps

| STEP                                                                                       |
|--------------------------------------------------------------------------------------------|
| 1) The High in the Sky Seuss Trolley Train Ride!                                           |
| 2) Caro-Seuss-el                                                                           |
| 3) One Fish, Two Fish, Red Fish, Blue Fish                                                 |
| 4) The Cat in the Hat                                                                      |
| 5) Storm Force Accelatron                                                                  |
| 6) Doctor Doom's Fearfall                                                                  |
| 7) Camp Jurassic                                                                           |
| 8) Jurassic Park Discovery Center                                                          |
| 9) Frog Choir<br>Showtimes: 1:30pm, 2:30pm, 3:30pm, 5:00pm, 6:00pm, 7:00pm                 |
| 10) Flight of the Hippogriff                                                               |
| 11) Three Broomsticks Notes: Eat dinner at the Three Broomsticks.                          |
| 12) Triwizard Spirit Rally<br>Showtimes: 10:30am, 11:30am, 12:30pm, 2:00pm, 3:00pm, 4:00pm |
| 13) Hagrid's Magical Creatures Motorbike Adventure                                         |
|                                                                                            |