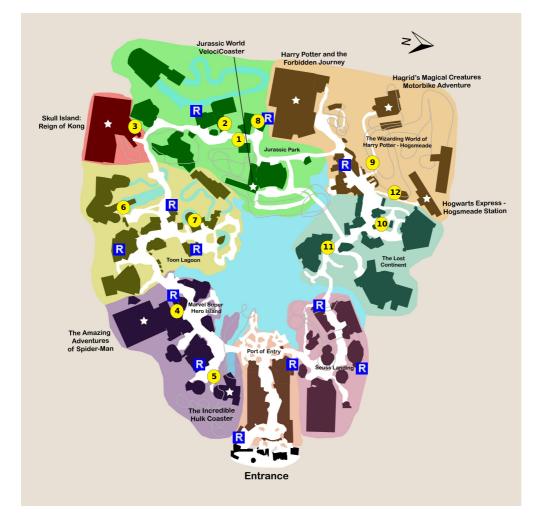

## Your Plan Steps

| STEP                                                                                                                                     |
|------------------------------------------------------------------------------------------------------------------------------------------|
| 1) Jurassic World VelociCoaster                                                                                                          |
| 2) Jurassic Park River Adventure                                                                                                         |
| 3) Skull Island: Reign of Kong                                                                                                           |
| 4) The Amazing Adventures of Spider-Man                                                                                                  |
| 5) The Incredible Hulk Coaster                                                                                                           |
| 6) Dudley Do-Right's Ripsaw Falls                                                                                                        |
| 7) Popeye & Bluto's Bilge-Rat Barges                                                                                                     |
| 8) Raptor Encounter                                                                                                                      |
| 9) Hagrid's Magical Creatures Motorbike Adventure                                                                                        |
| 10) The Mystic Fountain                                                                                                                  |
| <b>11) Mythos Restaurant</b><br><b>Notes:</b> <i>Make a reservation through Zomato for lunch at Mythos.</i>                              |
| 12) Hogwarts Express - Hogsmeade Station<br>Notes: Take the Hogwarts Express to Universal Studios Florida (park-to-park-ticket required) |